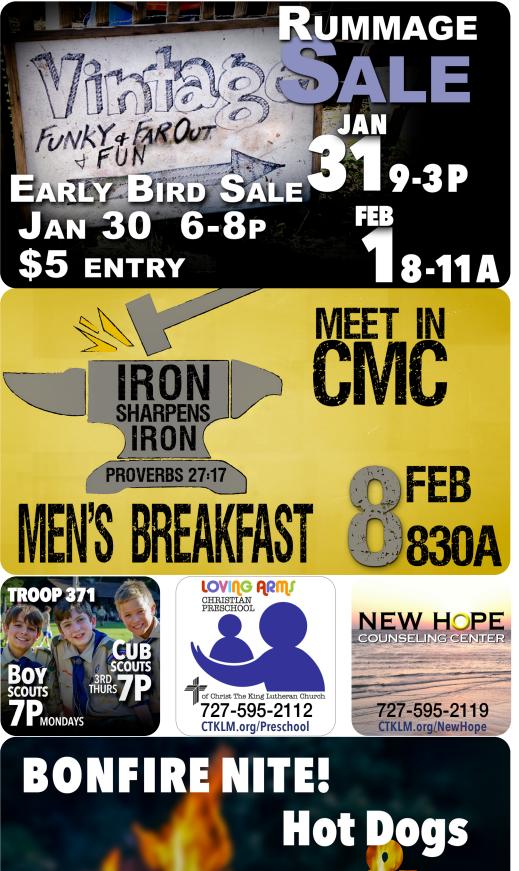

**CTK Firepit** 

**Behind VPK Portable** 

S'mores

### **BOY SCOUTS & CUB SCOUTS AT CTK**

The benefits of being a Scout make a big difference in the course of a one's life. From developmental years to adulthood, research shows Scouts gain life skills that set them apart long after their days in pack meetings. Join Scout pack 371 right here at CTK. The Cub Scouts meet the 3rd Thursday each Month @ 7p. Boy Scouts meet Mondays @ 7p, both meet in the Christian Ministry Center.